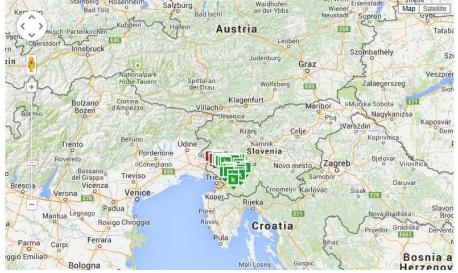

# Marketing Tourist Farms in Brkini and Kras (Slovenia)

Marie Clotteau, Euromontana

24/10/2014

#### Context

- Around Brkini and Kras in Slovenia
- To join forces to promote tourism farms and thus reduce the overall costs of campaigning separately.