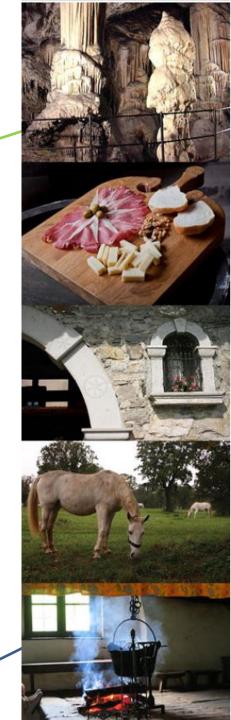

#### Context

- Around Brkini and Kras in Slovenia
- To join forces to promote tourism farms and thus reduce the overall costs of campaigning separately.

#### Results

- A sales catalog in several languages (Italian, Slovenian, English, German) and distribution (through ICT, farms, during events)
- A common web portal: <u>www.tourist-farms.si</u>
- A profile on social network: Facebook
- Creation of a marketing plan
- Promotion at trade fairs

### Results

turistične kmetije