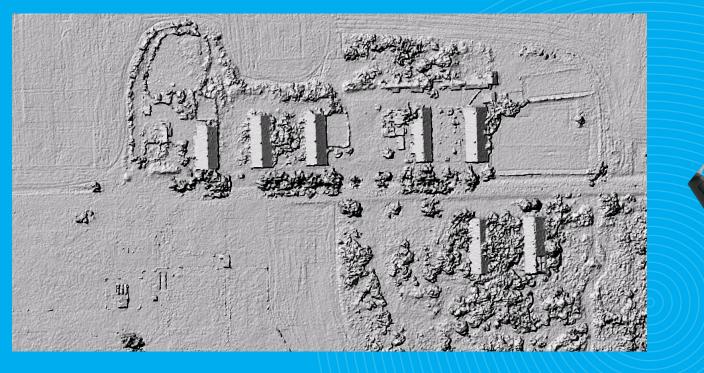

#### **Example - LiDAR**

#### NP Plitvička jezera – LAS, 10 pt/m2

## **Example - LiDAR**