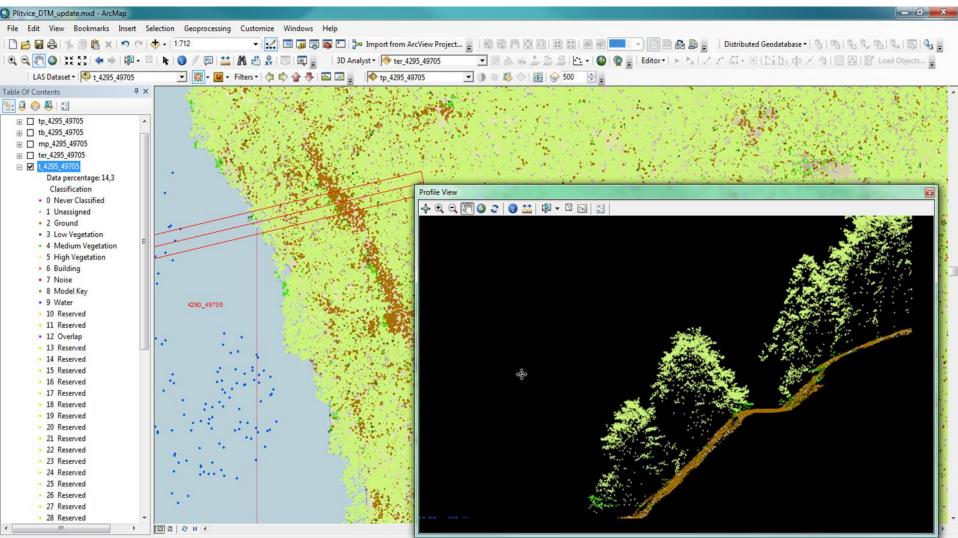

#### **Example - LiDAR**

#### NP Plitvička jezera – LAS, 10 pt/m2

## **Example - LiDAR**