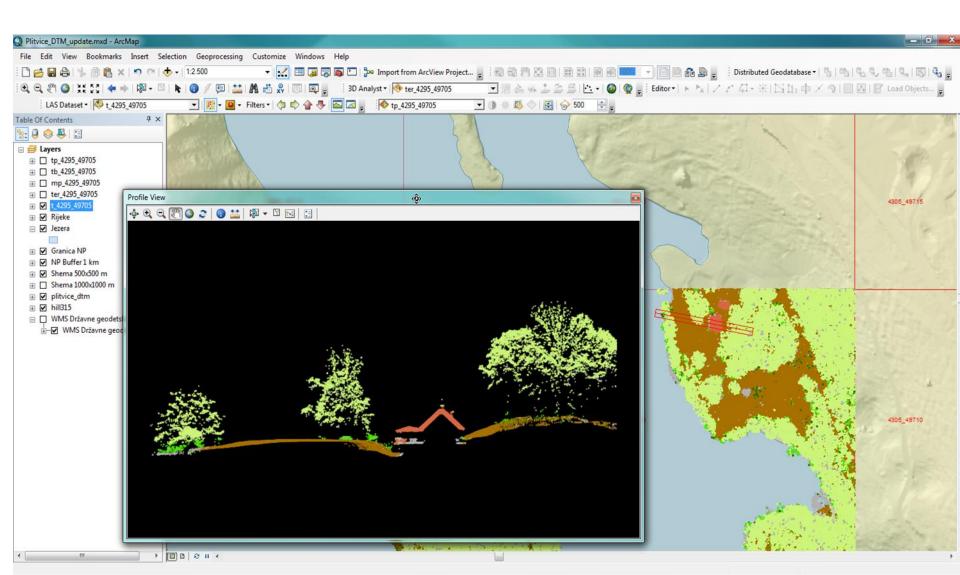

#### **Example - LiDAR**

#### NP Plitvička jezera – LAS, 10 pt/m2

## **Example - LiDAR**