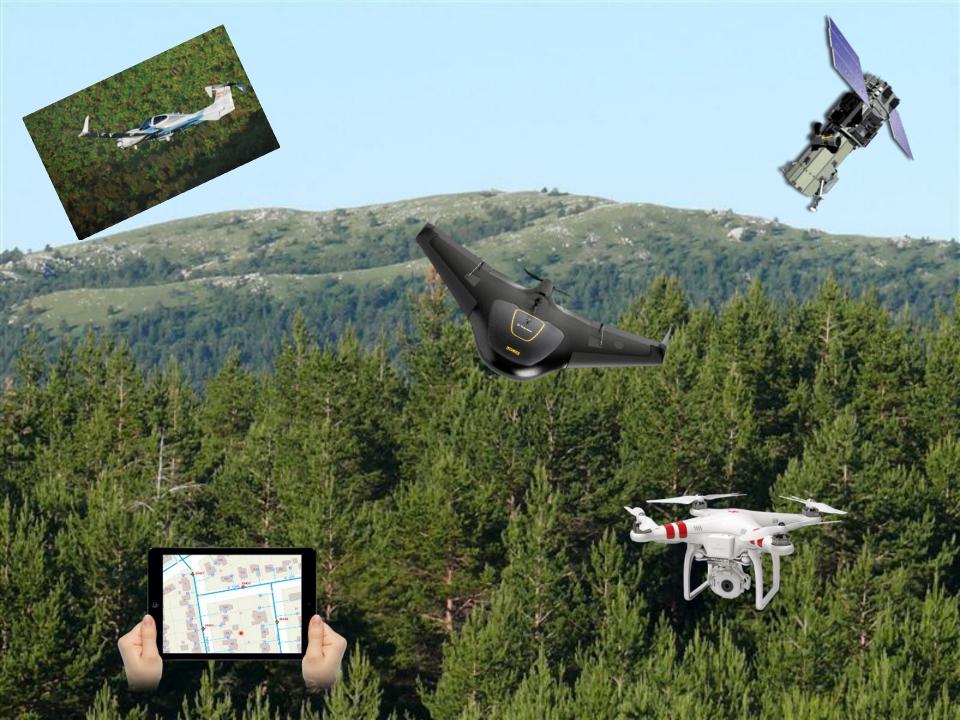

## **Remote sensing**

### **High level**

- Data collection on-demand
  - Satellite imagery up to 30 cm
  - Aerial imagery better than 30 cm
- Lidar