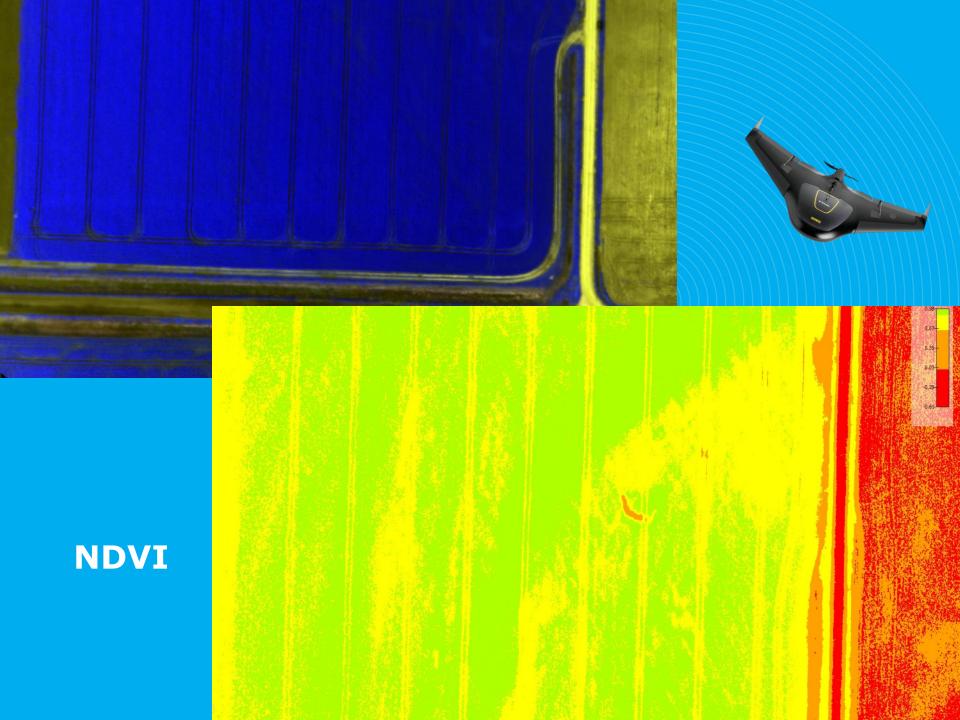

## **Remote sensing**

### **High level**

- Data collection on-demand
  - Satellite imagery up to 30 cm
  - Aerial imagery better than 30 cm
- Lidar

## **Monitor in real time**