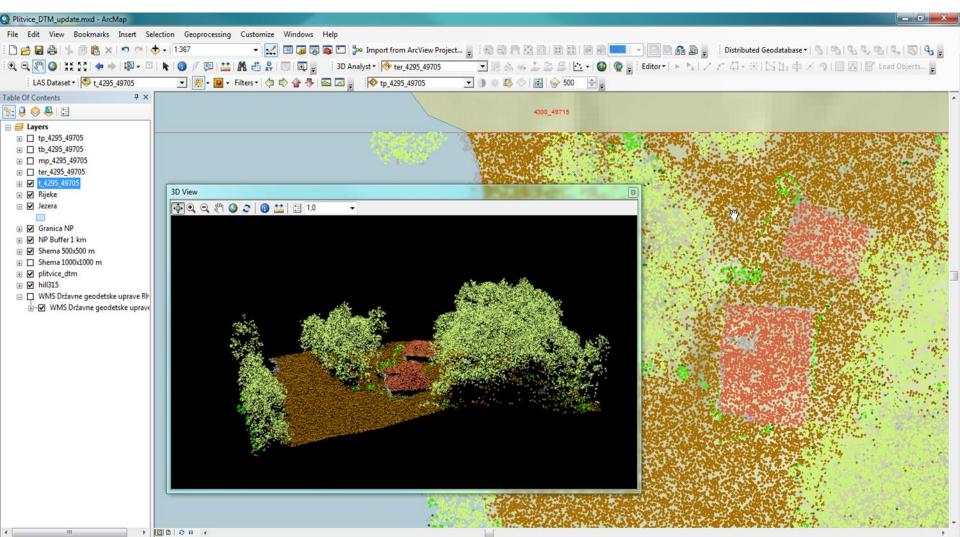

#### **Example - LiDAR**

#### NP Plitvička jezera – LAS, 10 pt/m2

## **Example - LiDAR**