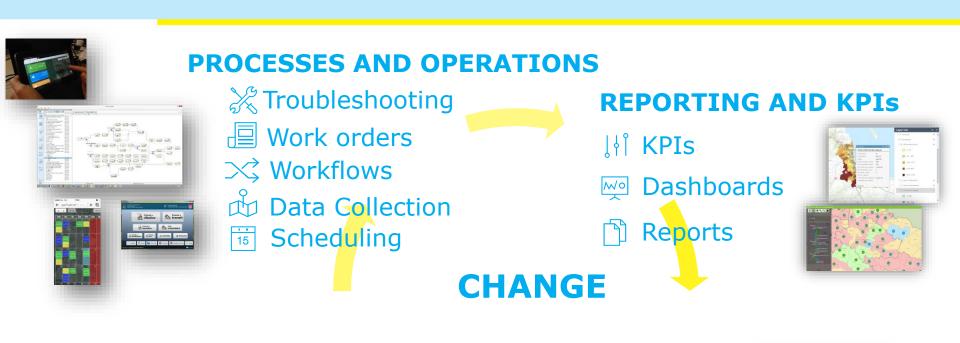

### **GDi - Creating Efficiencies. Stimulating Growth.**

- GDi solutions help users manage
  - resources
  - > assets, infrastructure
  - > Operations
- Focus on "processes and operations" solutions and platforms
- GDi solutions used worldwide, in 11 time zones.
- 150 + staff
- 25+ years in the business and 1000s of customers
- We support successful organizations to create even more efficient and agile business

## **GDi - Creating Efficiencies. Stimulating Growth.**