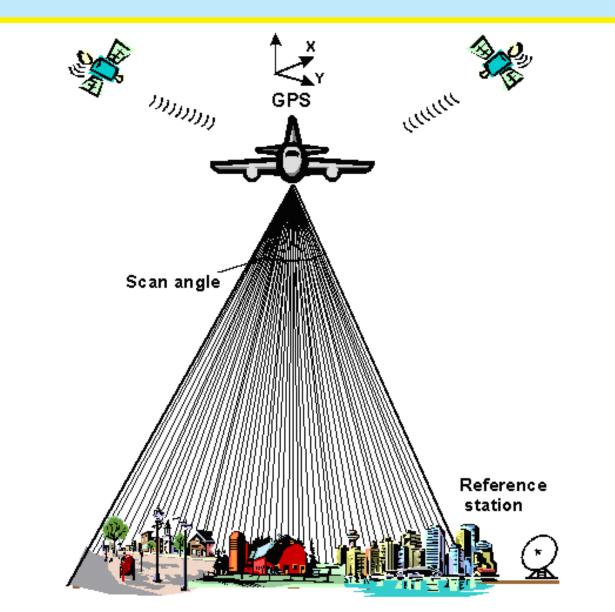

ven more efficient and agile business



## **GDi - Creating Efficiencies. Stimulating Growth.**





#### RESOURCES

₽eople
₽eople
Field workers
Inspection
Salesforce









## **Forest management**

## What needs to be done?

#### Monitor

#### Understand

#### GDi Software Solutions and Data Products





## What can technology give to forest management?

Improve inventory
 Improve land administration
 Improve sustainable forest planning
 Better management of timber exploration

Goal



Fast and accurate decision making

Monitoring in real time

Managing complete circle with technology tools





## **Remote sensing**



### **High level**

- Data collection on-demand
  - Satellite imagery up to 30 cm
  - Aerial imagery better than 30 cm
- Lidar













### **How LiDAR works?**











429480,011 4970787,562 Meters

#### **Example - LiDAR**

#### NP Plitvička jezera – LAS, 10 pt/m2







## **Example - LiDAR**



## **Example - LiDAR**





## **Monitor in real time**



#### **Orthophoto mosaic**

3D data



**Fast inspection** 

#### **Data processing**

## Software solution for direct data integration.



#### Digital orthophoto mosaic





#### **3D data**







## **Collector for ArcGIS**

- Field collection of points, lines and polygons točaka, linija i poligonalnih podataka
- Fast fiels inspection and data analysis
- Support for **pictures**
- Online and offline mode







## **Benefits to circular economy**

## Some of detected benefits...

Strong support in monitoring processes

Fact based decision making

Resources management in real time

Crisis m