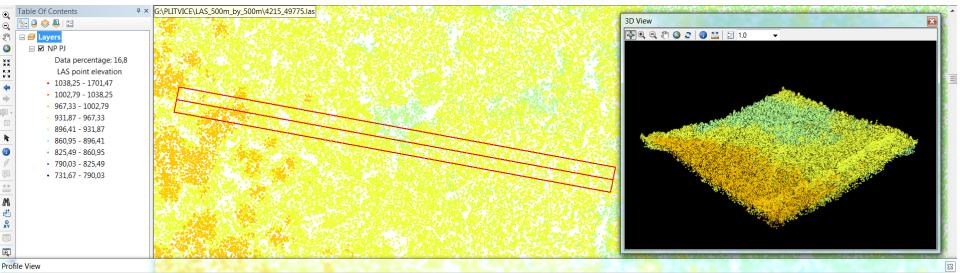

#### **Example - LiDAR**

#### NP Plitvička jezera – LAS, 10 pt/m2

## **Example - LiDAR**