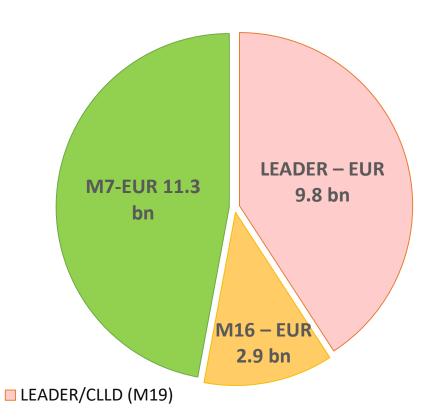

#### Key RDPs tools to support Smart Villages

Total allocated P.E: EUR 24.0 billion

#### Plus:

M6 for farm and business development EUR 10.6 bn can support SMEs in emerging rural value chains

- Cooperation Measure (M.16), specially M16.7
- Basic services and village renewal (M.7), specially M7.1 7.4