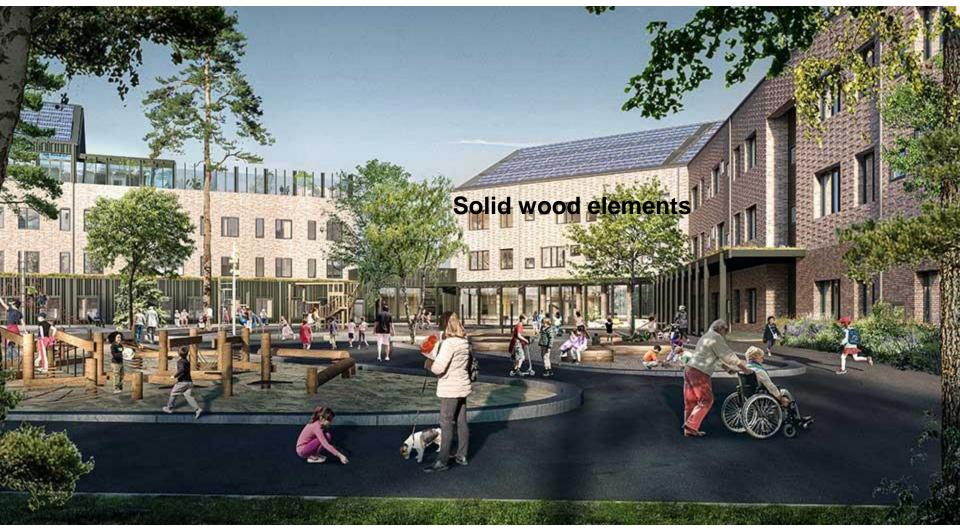

#### **Building - all in solid wood elements**

One of the largest solid wood investment in Sweden. The project is part of Bygg Dialog Dalarna's investment in test beds. Through the use of wood as a building material, carbon dioxide is stored in the building for the long term.